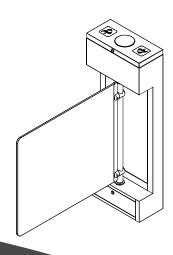

## **Avax C90 Swing Gate Turnstile**

Swing Gate Turnstile with plexy glass has a compact design and saves space. It can run in combination with access control systems or can be controlled by remote control or button if desired. The thick plexy arm is impact resistant and does not break easily.

It has a powerful motor that can handle the weight of the arm and has been tested for opening and closing 3 million times. It is ideal for intensive use and adds elegance to the area that it is used with its decorative appearance. When it is opened, it leaves a clear passing area of 90 cm and can easily pass disabled vehicles such as wheelchairs. It can be operated combined with tripod and quick pass turnstiles nearby them.

It has two plastic covers on it and allows you to easily install the access control device. The opening and closing times of the swing gate turnstile door can be adjusted. Suitable for intensive passings, runs quiet and fast.