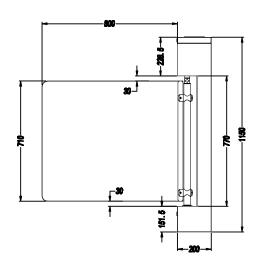

## **Technical Drawing**

Operating voltage 220/240 V

Power consumption 24 W

Frequency 50-60 Hz

Area of Use Indoor and Outdoor

Operating temperature -25 to +70 Degrees

Test Result Tested 3 Million passes

Weight Approx. 35 kg

Installed Dimensions 440 x 200 x 1150 mm