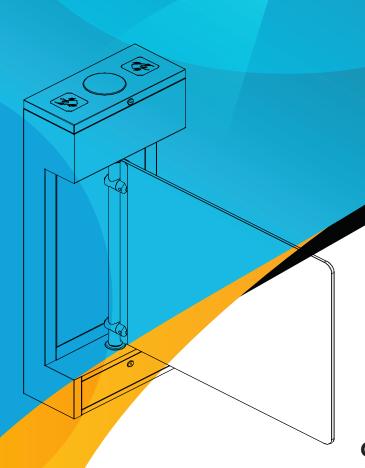

## **Avax C90 Swing Gate Turnstile**

Swing Gate Turnstile with plexy glass has a compact design and saves space. It can run in combination with access control systems or can be controlled by remote control or button if desired. The thick plexy arm is impact resistant and does not break easily.

It has a powerful motor that can handle the weight of the arm and has been tested for opening and closing 3 million times. It is ideal for intensive use and adds elegance to the area that it is used with its decorative appearance. When it is opened, it leaves a clear passing area of 90 cm and can easily pass disabled vehicles such as wheelchairs. It can be operated combined with tripod and quick pass turnstiles nearby them.

It has two plastic covers on it and allows you to easily install the access control device. The opening and closing times of the swing gate turnstile door can be adjusted. Suitable for intensive passings, runs quiet and fast.

## **Technical Drawing**