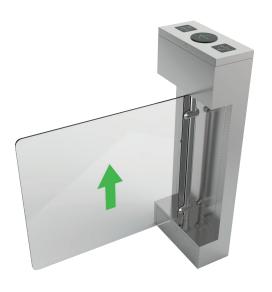

## **Avax C90 Swing Gate Turnstile**

Swing Gate Turnstile with plexy glass has a compact design and saves space. It can run in combination with access control systems or can be controlled by remote control or button if desired. The thick plexy arm is impact resistant and does not break easily.

It has a powerful motor that can handle the weight of the arm and has been tested for opening and closing 3 million times. It is ideal for intensive use and adds elegance to the area that it is used with its decorative appearance. When it is opened, it leaves a clear passing area of 90 cm and can easily pass disabled vehicles such as wheelchairs. It can be operated combined with tripod and quick pass turnstiles nearby them.

It has two plastic covers on it and allows you to easily install the access control device. The opening and closing times of the swing gate turnstile door can be adjusted. Suitable for intensive passings, runs quiet and fast.