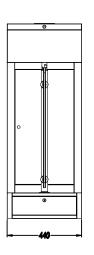

## **Technical Drawing**

Operating voltage 220/240 V

Power consumption 24 W

Frequency 50-60 Hz

Area of Use Indoor and Outdoor

Operating temperature -25 to +70 Degrees

Test Result Tested 3 Million passes

Weight Approx. 35 kg

Installed Dimensions 440 x 200 x 1150 mm