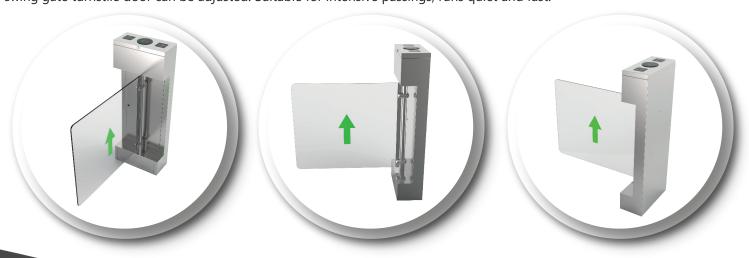

## **Avax C90 Swing Gate Turnstile**

Swing Gate Turnstile with plexy glass has a compact design and saves space. It can run in combination with access control systems or can be controlled by remote control or button if desired. The thick plexy arm is impact resistant and does not break easily.

It has a powerful motor that can handle the weight of the arm and has been tested for opening and closing 3 million times. It is ideal for intensive use and adds elegance to the area that it is used with its decorative appearance. When it is opened, it leaves a clear passing area of 90 cm and can easily pass disabled vehicles such as wheelchairs. It can be operated combined with tripod and quick pass turnstiles nearby them.

It has two plastic covers on it and allows you to easily install the access control device. The opening and closing times of the swing gate turnstile door can be adjusted. Suitable for intensive passings, runs quiet and fast.