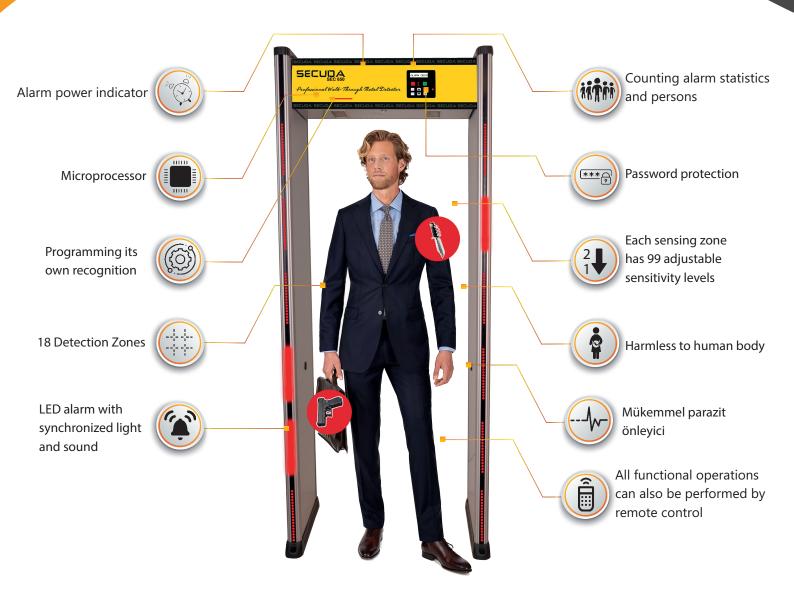

#### **Sec 650 Walk Through Metal Detector**

The SECUDA SEC 650 has the most advanced digital metal detection which can be operated with safety and as non stop 24 /7 . This Door type metal search detector, which increases security to 100% without exception, can give both audible and illuminated warnings at the same time. The Alarm Dashboard displays 18 separate detection zones and each of these 18 zones can be monitored separately. It has a total of 1,188 adjustable sensitivity levels. Both indicates the location of the metal on the passing person' body ,whether it is in the right, left or middle part, and which height level of the body, by alarming with led indicators available on its side frames. Sensitivity level is adjustable and can be used to alarm or not for small metals according to security level .

SECUDA SEC 650 operates without harming pacemaker having persons, pregnant women and magnetic tapes. Resistant to water and fire. It can display the number of people passing through it and alarms on the screen. There is a security code in the setup menu entry with LCD display. Adjustments can be made on LCD screen or remote control. The alarm volume can be adjusted to different sensitivity situations. Helps identify additional security levels for coins, belt buckles, keys, weapons, knives, bombs and other explosives.

#### **Technical Specifications**

| Number of Areas (ZONE)    | 18 Zone overlapping detection zone.In order to detect the location of the metals correctly, it is used transmitting and receiving focused. |
|---------------------------|--------------------------------------------------------------------------------------------------------------------------------------------|
| Protection Standard       | Resistant to water and fire.                                                                                                               |
| Safety Standard           | GB 15210 Basic Security and NILCJ-0601 Personal Security standards.                                                                        |
| Microprocessor Technology | Accurate scanning and fixed sensitivity settings with electromagnetic waves generated by the micro-computer controller                     |
| Digital Signal Technology | It has excellent anti-electromagnetic interference capacity with digital signal processing filter systems.                                 |
| Automatic Identification  | Infrared dispersive automatic identification feature effectively minimizes inaccuracies and omissions.                                     |
| Sensitivity Adjustment    | For each of the 12 detection zones in between 0-99 , Totallly : 1188 adjustable sensitivity levels.                                        |
| Setting Protection        | The system parameter and sensitivity can only be changed by entering the correct password set by the administrators.                       |
| Warning                   | When the metal approaches, it detects the exact location of the metal by giving warning with adjustable sound and light.                   |
| Passing Control           | It can display the number of people passing through it and alarms on the screen.                                                           |
| Health Compatibility      | Does not harm pacemaker having persons, pregnant women and magnetic bands.                                                                 |
| Operating conditions      | 220V / 110V AC, frequency 50 / 60Hz and power is 35VA20 degrees +70 degrees and humidity is $\leq$ 95% nem.                                |
| Dimensions and Weight     | 2200 x 880 x 660mm - 80 Kg                                                                                                                 |