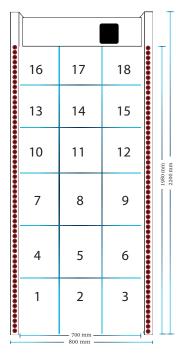

#### **Sec 650 Walk Through Metal Detector**

The SECUDA SEC 650 has the most advanced digital metal detection which can be operated with safety and as non stop 24 /7 . This Door type metal search detector, which increases security to 100% without exception, can give both audible and illuminated warnings at the same time. The Alarm Dashboard displays 18 separate detection zones and each of these 18 zones can be monitored separately. It has a total of 1,188 adjustable sensitivity levels. Both indicates the location of the metal on the passing person' body ,whether it is in the right, left or middle part, and which height level of the body, by alarming with led indicators available on its side frames. Sensitivity level is adjustable and can be used to alarm or not for small metals according to security level .

#### **Technical Specifications**

| Number of Areas (ZONE)    | 18 Zone overlapping detection zone.In order to detect the location of the metals correctly, it is used transmitting and receiving focused. |
|---------------------------|--------------------------------------------------------------------------------------------------------------------------------------------|
| Protection Standard       | Resistant to water and fire.                                                                                                               |
| Safety Standard           | GB 15210 Basic Security and NILCJ-0601 Personal Security standards.                                                                        |
| Microprocessor Technology | Accurate scanning and fixed sensitivity settings with electromagnetic waves generated by the micro-computer controller                     |
| Digital Signal Technology | It has excellent anti-electromagnetic interference capacity with digital signal processing filter systems.                                 |
| Automatic Identification  | Infrared dispersive automatic identification feature effectively minimizes inaccuracies and omissions.                                     |
| Sensitivity Adjustment    | For each of the 12 detection zones in between 0-99 , Totallly : 1188 adjustable sensitivity levels.                                        |
| Setting Protection        | The system parameter and sensitivity can only be changed by entering the correct password set by the administrators.                       |
| Warning                   | When the metal approaches, it detects the exact location of the metal by giving warning with adjustable sound and light.                   |
| Passing Control           | It can display the number of people passing through it and alarms on the screen.                                                           |
| Health Compatibility      | Does not harm pacemaker having persons, pregnant women and magnetic bands.                                                                 |
| Operating conditions      | 220V / 110V AC, frequency 50 / 60Hz and power is 35VA20 degrees +70 degrees and humidity is $\leq$ 95% nem.                                |
| Dimensions and Weight     | 2200 x 880 x 660mm - 80 Kg                                                                                                                 |

## **Technical drawing**