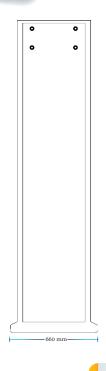

#### **Technical Specifications**

| Number of Areas (ZONE)    | 18 Zone overlapping detection zone.In order to detect the location of the metals correctly, it is used transmitting and receiving focused. |
|---------------------------|--------------------------------------------------------------------------------------------------------------------------------------------|
| Protection Standard       | Resistant to water and fire.                                                                                                               |
| Safety Standard           | GB 15210 Basic Security and NILCJ-0601 Personal Security standards.                                                                        |
| Microprocessor Technology | Accurate scanning and fixed sensitivity settings with electromagnetic waves generated by the micro-computer controller                     |
| Digital Signal Technology | It has excellent anti-electromagnetic interference capacity with digital signal processing filter systems.                                 |
| Automatic Identification  | Infrared dispersive automatic identification feature effectively minimizes inaccuracies and omissions.                                     |
| Sensitivity Adjustment    | For each of the 12 detection zones in between 0-99 , Totallly : 1188 adjustable sensitivity levels.                                        |
| Setting Protection        | The system parameter and sensitivity can only be changed by entering the correct password set by the administrators.                       |
| Warning                   | When the metal approaches, it detects the exact location of the metal by giving warning with adjustable sound and light.                   |
| Passing Control           | It can display the number of people passing through it and alarms on the screen.                                                           |
| Health Compatibility      | Does not harm pacemaker having persons, pregnant women and magnetic bands.                                                                 |
| Operating conditions      | 220V / 110V AC, frequency 50 / 60Hz and power is 35VA20 degrees +70 degrees and humidity is $\leq$ 95% nem.                                |
| Dimensions and Weight     | 2200 x 880 x 660mm - 80 Kg                                                                                                                 |

## **Technical drawing**

# **Front-Back View**

- ✓ Factories
- ✓ Airports
- ✓ Prisons
- ✓ Logistics Areas
- Business centers ✓ Academies
- Dining Halls
- **√** Gyms