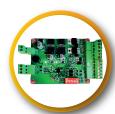

Arms with inner and outer parts are made of 304 quality stainless steel and are durable and long lasting.

It has high quality PCB and electronic components. Runs without being affected by environmental electro-magnetic noise