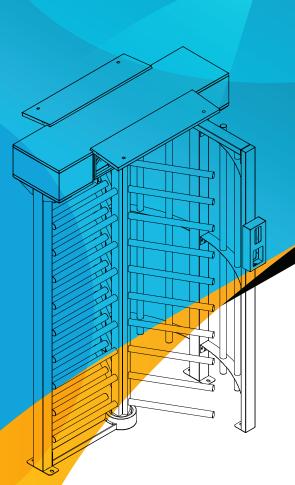

### **Avax P55 Stainless Steel Full Height Turnstile**

PERKOTEK

P55 Stainless Steel Full Height Turnstile is ideal for places requiring high passing safety. It is resistant to brute force or acts of violence. There is no possibility of jumping or leaking / forbidden passing as it is done with tripod turnstiles.

Thanks to the locked mode feature, no matter it has been forced, the full height turnstile, which can also be called cage turnstile can never be opened. It can run integrated with electronic access control system devices such as fingerprint reader, vein recognition device, iris recognition device, face recognition and card access terminals. This turnstile is a great method for silent and smooth passings. It also has an original and decorative appearance.

### **Advantages**

Since there are 10 rows of arms extending from the top to the ground, there is no possibility of jump or leakage/ forbidden passing

Patented lubrication system minimizes the need for maintenance.