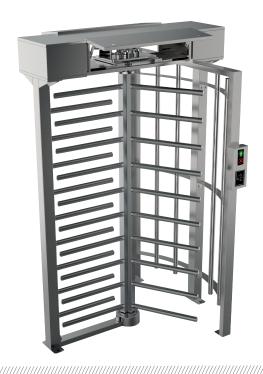

### **Avax P55 Stainless Steel Full Height Turnstile**

PERKOTEK

P55 Stainless Steel Full Height Turnstile is ideal for places requiring high passing safety. It is resistant to brute force or acts of violence. There is no possibility of jumping or leaking / forbidden passing as it is done with tripod turnstiles.

Thanks to the locked mode feature, no matter it has been forced, the full height turnstile, which can also be called cage turnstile can never be opened. It can run integrated with electronic access control system devices such as fingerprint reader, vein recognition device, iris recognition device, face recognition and card access terminals. This turnstile is a great method for silent and smooth passings. It also has an original and decorative appearance.

### **Advantages**

Since there are 10 rows of arms extending from the top to the ground, there is no possibility of jump or leakage/ forbidden passing

Patented lubrication system minimizes the need for maintenance.