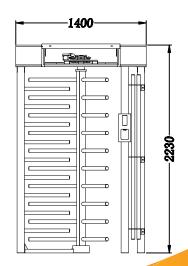

# **Technical Specifications**

| Casing / Body         | 304 Stainless Steel                                                                                          |
|-----------------------|--------------------------------------------------------------------------------------------------------------|
| Arms                  | 304 Stainless Steel                                                                                          |
| Passing Distance      | 56 cm                                                                                                        |
| Tripod Lockout        | Allows passage only when the solenoid is pulled                                                              |
| Emergency             | Power failure, signal from the fire alarm system or in case of emergency return to idle for quick evacuation |
| Direction of Passing  | It can be adjusted as Entry only, Exit only, or passing from both directions as you desire                   |
| Passing Time          | Adjustable as required                                                                                       |
| Passing Warning       | Provides visual and audible warnings                                                                         |
| Passing Information   | NC: Normally closed or NO: Normally open                                                                     |
| Passing Speed         | ~ 35 people / minute                                                                                         |
| Passing Control       | When one direction of rotation starts, the reverse direction is prevented and cannot be reversed after       |
|                       | half rotation occurs.                                                                                        |
| Operating voltage     | 100/240 V                                                                                                    |
| Power consumption     | 60 W                                                                                                         |
| Frequency             | 50-60 Hz                                                                                                     |
| Area of Use           | Indoor and Outdoor                                                                                           |
| Operating temperature | -30 to +80 Degrees                                                                                           |
| Test Result           | Tested 3 Million passes                                                                                      |
| Weight                | Approx. 160 kg                                                                                               |
| Installed Dimensions  | 1400 x 1200 x 2230 mm                                                                                        |
| Access Control        | By receiving the signal, it can run together as combined with fingerprint, face recognition, vein            |
|                       | recognition and card readers                                                                                 |
| Certifications        | ISO, CE and Warranty certificates                                                                            |

## **Technical Drawings**