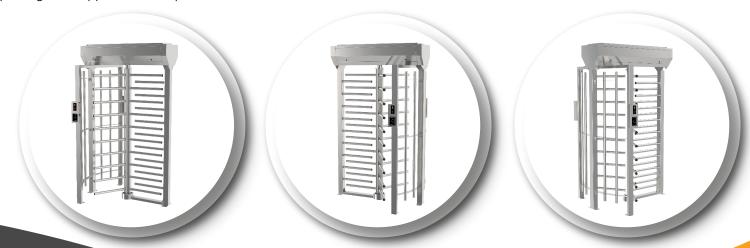

### **Avax P55 Stainless Steel Full Height Turnstile**

PERKOTEK

P55 Stainless Steel Full Height Turnstile is ideal for places requiring high passing safety. It is resistant to brute force or acts of violence. There is no possibility of jumping or leaking / forbidden passing as it is done with tripod turnstiles.

Thanks to the locked mode feature, no matter it has been forced, the full height turnstile, which can also be called cage turnstile can never be opened. It can run integrated with electronic access control system devices such as fingerprint reader, vein recognition device, iris recognition device, face recognition and card access terminals. This turnstile is a great method for silent and smooth passings. It also has an original and decorative appearance.