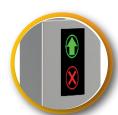

The turnstile has three lights position indicator. When the turnstile is ready for passing, the green arrow flashes continuously. When passing permit is given ,the green arrow lights up continuously .When passing is done, The red "X" sign lights to show passing from opposite side is prohibited.