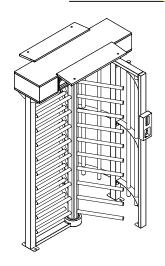

## **Technical Drawings**

### **Advantages**

Since there are 10 rows of arms extending from the top to the ground, there is no possibility of jump or leakage/ forbidden passing

Patented lubrication system minimizes the need for maintenance.