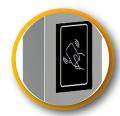

Thanks to the locked mode feature, no matter it has been forced, the full height turnstile, which can also be called cage turnstile can never be opened. It can run integrated with electronic access control system devices such as fingerprint reader, vein recognition device, iris recognition device, face recognition and card access terminals. This turnstile is a great method for silent and smooth passings. It also has an original and decorative appearance.

Ergonomic plexi design facilitates face recognition, fingerprint reading and card reader installation.

It eliminates confusion by guiding with bright LED signs in the direction of passage.

Shock Absorber technology ensures silent and smooth passing during turnstile rotates.