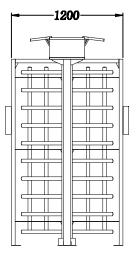

# **Technical Specifications**

| Casing / Body         | 304 Stainless Steel                                                                                          |
|-----------------------|--------------------------------------------------------------------------------------------------------------|
| Arms                  | 304 Stainless Steel                                                                                          |
| Passing Distance      | 56 cm                                                                                                        |
| Tripod Lockout        | Allows passage only when the solenoid is pulled                                                              |
| Emergency             | Power failure, signal from the fire alarm system or in case of emergency return to idle for quick evacuation |
| Direction of Passing  | It can be adjusted as Entry only, Exit only, or passing from both directions as you desire                   |
| Passing Time          | Adjustable as required                                                                                       |
| Passing Warning       | Provides visual and audible warnings                                                                         |
| Passing Information   | NC: Normally closed or NO: Normally open                                                                     |
| Passing Speed         | ~ 35 people / minute                                                                                         |
| Passing Control       | When one direction of rotation starts, the reverse direction is prevented and cannot be reversed after       |
|                       | half rotation occurs.                                                                                        |
| Operating voltage     | 100/240 V                                                                                                    |
| Power consumption     | 60 W                                                                                                         |
| Frequency             | 50-60 Hz                                                                                                     |
| Area of Use           | Indoor and Outdoor                                                                                           |
| Operating temperature | -30 to +80 Degrees                                                                                           |
| Test Result           | Tested 3 Million passes                                                                                      |
| Weight                | Approx. 160 kg                                                                                               |
| Installed Dimensions  | 1400 x 1200 x 2230 mm                                                                                        |
| Access Control        | By receiving the signal, it can run together as combined with fingerprint, face recognition, vein            |
|                       | recognition and card readers                                                                                 |
| Certifications        | ISO, CE and Warranty certificates                                                                            |

## **Technical Drawings**