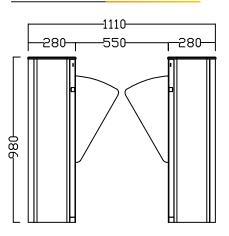

# **Technical Drawing**

ISO, CE and Warranty certificate

Certifications

Avax SG500 Speed Gate Turnstile forms a corridor. In the middle of this corridor there is a curtain / wing made from the plexy-glass that prevents passing. When the visitor swipe the card, this curtain / wing opens. The sensor detectors in the corridor allow the card reading person to pass and while the visitor is passing through, if any other person behind tries to pass without swiping the card, it closes the curtain/wing suddenly and gives alarm sound. However, if there will be a danger to the person in case of a leaking attempt /forbidden pass, the wing does not close but the alarm sounds and warns the security.