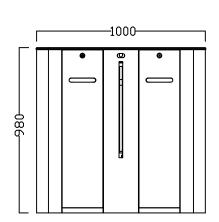

# **Technical Drawing**

ISO, CE and Warranty certificate

Certifications

Avax SG500 Speed Gate Turnstile forms a corridor. In the middle of this corridor there is a curtain / wing made from the plexy-glass that prevents passing. When the visitor swipe the card, this curtain / wing opens. The sensor detectors in the corridor allow the card reading person to pass and while the visitor is passing through, if any other person behind tries to pass without swiping the card, it closes the curtain/wing suddenly and gives alarm sound. However, if there will be a danger to the person in case of a leaking attempt /forbidden pass, the wing does not close but the alarm sounds and warns the security.