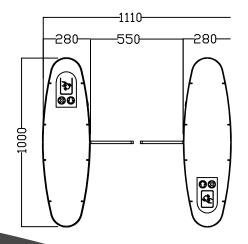

# **Technical Drawing**

ISO, CE and Warranty certificate

Certifications

Avax SG500 Speed Gate Turnstile forms a corridor. In the middle of this corridor there is a curtain / wing made from the plexy-glass that prevents passing. When the visitor swipe the card, this curtain / wing opens. The sensor detectors in the corridor allow the card reading person to pass and while the visitor is passing through, if any other person behind tries to pass without swiping the card, it closes the curtain/wing suddenly and gives alarm sound. However, if there will be a danger to the person in case of a leaking attempt /forbidden pass, the wing does not close but the alarm sounds and warns the security.