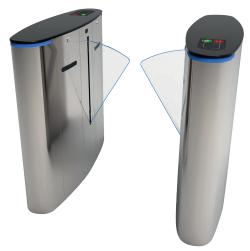

## **Avax SG500 SPEED GATE TURNSTILE**

LED İndikatör

PERKOTEK

Avax SG500 Speed Gate Turnstile is designed to be used in fast and intensive visitor-staff entrances, such as banks and holdings where luxury and prestige stand out. With Avax SG500 Rapid Transit Turnstile, architects and decorators have been given the opportunity to make a wide variety of super models.

Avax SG500 Speed Gate Turnstile forms a corridor. In the middle of this corridor there is a curtain / wing made from the plexy-glass that prevents passing. When the visitor swipe the card, this curtain / wing opens. The sensor detectors in the corridor allow the card reading person to pass and while the visitor is passing through, if any other person behind tries to pass without swiping the card, it closes the curtain/wing suddenly and gives alarm sound. However, if there will be a danger to the person in case of a leaking attempt /forbidden pass, the wing does not close but the alarm sounds and warns the security.