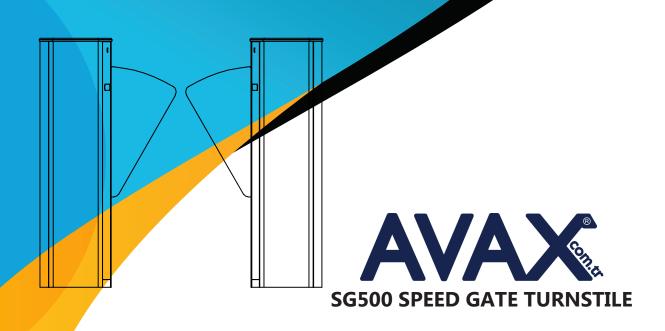

## **Avax SG500 SPEED GATE TURNSTILE**

LED İndikatör

PERKOTEK

Avax SG500 Speed Gate Turnstile is designed to be used in fast and intensive visitor-staff entrances, such as banks and holdings where luxury and prestige stand out. With Avax SG500 Rapid Transit Turnstile, architects and decorators have been given the opportunity to make a wide variety of super models.

Avax SG500 Speed Gate Turnstile forms a corridor. In the middle of this corridor there is a curtain / wing made from the plexy-glass that prevents passing. When the visitor swipe the card, this curtain / wing opens. The sensor detectors in the corridor allow the card reading person to pass and while the visitor is passing through, if any other person behind tries to pass without swiping the card, it closes the curtain/wing suddenly and gives alarm sound. However, if there will be a danger to the person in case of a leaking attempt /forbidden pass, the wing does not close but the alarm sounds and warns the security.