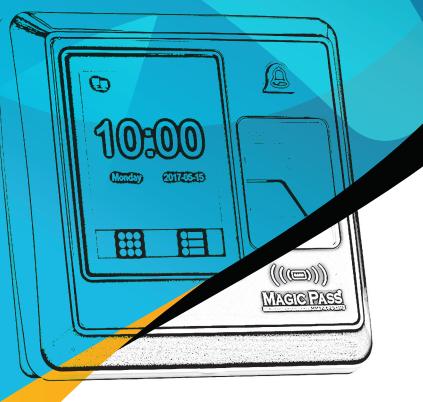

### MAGIC PASS MP 12625 ID FINGERPRINT READING SYSTEM

The Magic Pass 12625 ID fingerprint reader is produced in comply with world standards. With WIFI Wireless network connection, it automatically connects to wireless networks without the need for cabling Quick and easy to install. It can be used to control the entries and exits at places such as school, hotel, factory, office etc. . With a log recording capacity of 160,000, this device has a 2.8-inch display. It has features such as T9 input and self-service querying.

## **Highlights**

10:00

. 0 🔊

MAGIC PASS

Eliminates the problem of card carrying and password recall. Your ID which will identify you is on your fingerprint. However, passing can be done with the card and password if desired.