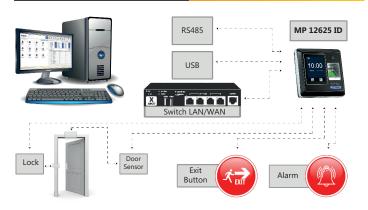

#### **Communication With Devices At Remote Point**

### **Standalone Configuration**

PERKOTEK TEKNOLOJI A.S. perkotek.com sales@perkotek.com

MAGIC PASS

Provides professional access control by making passing-scheduling authorization on individual and group basis.

User friendly, easy to use, Turkish and English language options are available.

It can control the door, turnstile, barrier or other electronic devices by triggering with its internal relay.