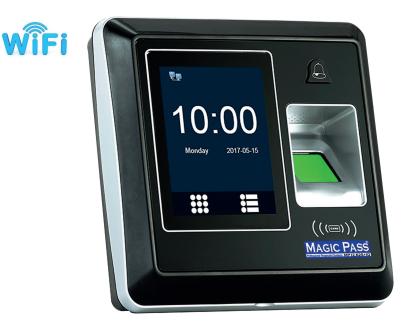

### MAGIC PASS MP 12625 ID FINGERPRINT READING SYSTEM

The Magic Pass 12625 ID fingerprint reader is produced in comply with world standards. With WIFI Wireless network connection, it automatically connects to wireless networks without the need for cabling Quick and easy to install. It can be used to control the entries and exits at places such as school, hotel, factory, office etc. . With a log recording capacity of 160,000, this device has a 2.8-inch display. It has features such as T9 input and self-service querying.

# **Technical Specifications**

| Display                | "2.8 Inc. TFT Display.                                      |
|------------------------|-------------------------------------------------------------|
| Fingerprint Capacity   | 3,000                                                       |
| Password Capacity      | 6,000                                                       |
| Card Capacity          | 6,000                                                       |
| User Capacity          | 6,000                                                       |
| Log Capacity           | 160.000                                                     |
| Wi-Fi Function         | It can be connected to wireless networks with WIFI feature. |
| Card Types             | 125 Khz proximity.                                          |
| Passing Types          | Fingerprint reader, card, password, fingerprint password.   |
| Incorrect Acceptance   | <0.0001%                                                    |
| Incorrect Rejection    | <0.0001%                                                    |
| Working Light          | 0-10000LUX                                                  |
| Connection style       | WIFI, TCP/IP, USB Host, 2x Relay, Wiegand In&Out.           |
| Access Features        | 255 time zone groups, each zone has 6 time definitions      |
| Voice commands         | Informing with 16-bit Hi-Fi Speaking voice                  |
| Language               | Turkish and English.                                        |
| Operating voltage      | DC 12V / 2A operating voltage.                              |
| Operating Temperatures | Temperatures from 0 to 45 degrees                           |
| Operating Humidity     | 20% to 80% humid areas.                                     |
| Dimensions             | 114 x 114 x 35mm                                            |
| Weight                 | 0,19 Kg.                                                    |