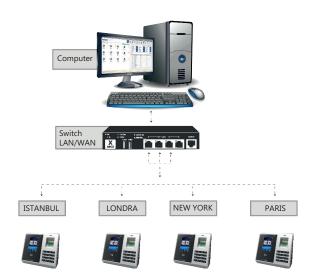

### **Communication with devices at remote point**

It enables the personnel to act collectively by ringing the bell or campanes during the entry, exit and break hours.

With the Cloud feature, it is possible to write the face or fingerprint to the server data base at remote point instantly.