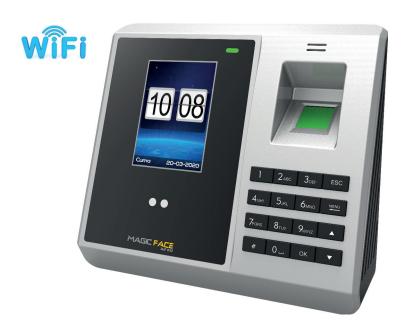

#### MAGIC FACE 835 ID FACE RECOGNITION SYSTEM

Thanks to the WI-FI feature, Magic Face MF 835 ID Face Recognition Device can be connected to the network without data cabling. It can also be used wired with TCP-IP feature. It has four different security elements with face recognition, fingerprint reading, card reading and password inputs. Thanks to its 400 Mhz processor, it can detect and scan at high speed.

# **Technical Specifications**

| Display                           | 2.9 TFT Display.                                                            |
|-----------------------------------|-----------------------------------------------------------------------------|
| Face Recording Capacity           | 300                                                                         |
| Fingerprint Registration Capacity | 3000                                                                        |
| Password Capacity                 | 3000                                                                        |
| Card Capacity                     | 3000                                                                        |
| User Capacity                     | 3000                                                                        |
| Log Capacity                      | 160,000                                                                     |
| WI-FI Feature                     | It can be connected to wireless networks with WI-FI feature.                |
| Card Types                        | 125 kHz EM Proximity card.                                                  |
| Transition Forms                  | Face recognition, Fingerprint, Card, Password, Card + (Fingerprint, Face)   |
| Speed                             | Less than 0.1 seconds.                                                      |
| Incorrect Acceptance              | <0.0001%                                                                    |
| Incorrect Rejection               | <0.0001%                                                                    |
| Working Light                     | 0-10000LUX                                                                  |
| Connection style                  | TCP / IP, USB host, USB Slave, Wiegand In & Out.                            |
| Access Features                   | It can open door, turnstile, barrier with its relay                         |
| Voice commands                    | Informing with 16-bit Hi-Fi Speaking voice                                  |
| Language                          | Turkish, English, Arabic, Russian.                                          |
| Internal Battery                  | It operates without affecting from power outages with its internal battery. |
| Operating voltage                 | DC 5V / 2A operating voltage.                                               |
| Operating Temperatures            | Temperatures from 0 to 40 degrees.                                          |
| Operating Humidity                | 20% to 80% humid areas.                                                     |
| Dimensions                        | 175 x 145 x 70 mm                                                           |