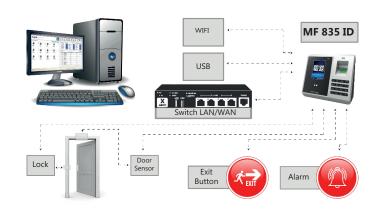

## **Standalone Configuration**

It can control the door, turnstile, barrier or other electronic devices by triggering with its internal relay.

Provides professional access control by making passing schedule authorization on individual and group basis.