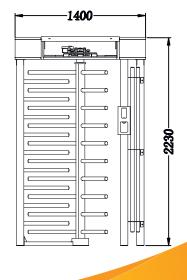

## **Technical Specifications**

| Casing               | 304 Stainless Steel                                                                                           |
|----------------------|---------------------------------------------------------------------------------------------------------------|
| Arms                 | 304 Stainless Steel                                                                                           |
| Passing Distance     | 56 cm                                                                                                         |
| Tripod Lockout       | Allows passing only when the solenoid is pulled                                                               |
| Emergency Drop Arm   | Power failure, signal from the fire alarm system or in case of emergency returns to idle for quick evacuation |
| Direction of Passing | It can be adjusted as Enterance only, Exit only, or passing from both directions up to your desire .          |
| Passing Time         | Adjustable as required                                                                                        |
| Passing Alert        | Provides visual and audible warnings                                                                          |
| Passing Information  | NC: Normally closed or NO: Normally open                                                                      |
| Passing Speed        | ~ 35 people / minute                                                                                          |
| Access Control       | When one direction of rotation starts, the reverse direction is prevented to pass and cannot be               |
|                      | reversed after half rotation occurs.                                                                          |
| Operating voltage    | 100/240 V                                                                                                     |
| Power consumption    | 60 W                                                                                                          |
| Frequency            | 50-60 Hz                                                                                                      |
| Area of Use          | Outdoor                                                                                                       |
| Operating temp.      | -30 to +80 Degrees                                                                                            |
| Test Result          | Tested 3 Million passes                                                                                       |
| Weight               | Approx. 160 kg                                                                                                |
| Installed Dimensions | 1400 x 1200 x 2230 mm                                                                                         |
| Access Control       | Fingerprint, face recognition, veinrecognition and card readers can operate together by receiving the signal  |
| Certifications       | ISO, CE and Warranty certificate                                                                              |
|                      |                                                                                                               |

### **Technical drawing**

**PERKOTEK TEKNOLOJI A.S.** perkotek.com [sales@perkotek.com