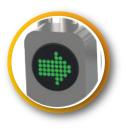

The turnstile has three illuminated position indicator. When the turnstile is ready for passing, the green arrow flashes continuously. When the passing is allowed, the green arrow lights up continuously. when the passing is finished, the red "X" sign lights up to show that the passing from opposite direction is forbidden.