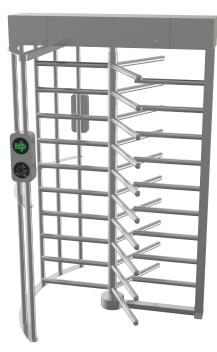

# Perketek "Everything is Under Control"

**AVAX** P54 Stainless Steel Full Height Turnstile

#### **P54 Stainless Steel Full Height Turnstile**

AVAX

P54 Stainless Steel Full Height Turnstile is ideal for places requiring high passing safety. One wing of the device is fixed and the other side of the device can be rotated from the floor to the ceiling with a turnstile mechanism makes impossible to penetrate or uncontrolled passes. In controlled passes, it prevents a second person passing at the same time by rotating one turn . It is resistant to brute force or acts of violence. Even if forced, it will never turn on thanks to the locked mode feature.

It can work integrated with electronic access control system devices such as fingerprint reader, vein recognition device, iris recognition device, face recognition and card access terminals. This turnstile which is a great method for quiet and smooth passings, also has an original and decorative appearance.

The turnstile has three illuminated position indicator. When the turnstile is ready for passing, the green arrow flashes continuously. When the passing is allowed, the green arrow lights up continuously. when the passing is finished, the red "X" sign lights up to show that the passing from opposite direction is forbidden.

#### **Advantages**

AVAX

Since there are 10 rows of arms extending from the top to the ground, there is no possibility of jump or leakage/ forbidden passing

Patented lubrication system minimizes the need for maintenance.

Arms with inner and outer parts are made of 304 quality stainless steel and are durable and long lasting.

It has high quality PCB and electronic components. Runs without being affected by environmental electro-magnetic noise

Ergonomic plexi design facilitates face recognition, fingerprint reading and card reader installation.

It eliminates confusion by guiding with bright LED signs in the direction of passage.

Shock Absorber technology ensures silent and smooth passing during turnstile rotates.

Since it can be mounted at four points on the ground, turnstile runs without shaking during the passes.

- Factories Prisons
- ✓ Dining Halls
- Airports
- Logistics Areas  $\checkmark$  Business centers  $\checkmark$  Academies
  - ✓ Gyms