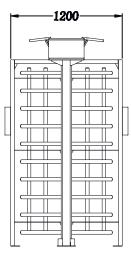

## **Technical Specifications**

| Casing               | 304 Stainless Steel                                                                                           |
|----------------------|---------------------------------------------------------------------------------------------------------------|
| Arms                 | 304 Stainless Steel                                                                                           |
| Passing Distance     | 56 cm                                                                                                         |
| Tripod Lockout       | Allows passing only when the solenoid is pulled                                                               |
| Emergency Drop Arm   | Power failure, signal from the fire alarm system or in case of emergency returns to idle for quick evacuation |
| Direction of Passing | It can be adjusted as Enterance only, Exit only, or passing from both directions up to your desire .          |
| Passing Time         | Adjustable as required                                                                                        |
| Passing Alert        | Provides visual and audible warnings                                                                          |
| Passing Information  | NC: Normally closed or NO: Normally open                                                                      |
| Passing Speed        | ~ 35 people / minute                                                                                          |
| Access Control       | When one direction of rotation starts, the reverse direction is prevented to pass and cannot be               |
|                      | reversed after half rotation occurs.                                                                          |
| Operating voltage    | 100/240 V                                                                                                     |
| Power consumption    | 60 W                                                                                                          |
| Frequency            | 50-60 Hz                                                                                                      |
| Area of Use          | Outdoor                                                                                                       |
| Operating temp.      | -30 to +80 Degrees                                                                                            |
| Test Result          | Tested 3 Million passes                                                                                       |
| Weight               | Approx. 160 kg                                                                                                |
| Installed Dimensions | 1400 x 1200 x 2230 mm                                                                                         |
| Access Control       | Fingerprint, face recognition, veinrecognition and card readers can operate together by receiving the signal  |
| Certifications       | ISO, CE and Warranty certificate                                                                              |
|                      |                                                                                                               |

### **Technical drawing**

**PERKOTEK TEKNOLOJI A.S.** perkotek.com [sales@perkotek.com