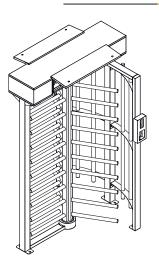

#### **P54 Stainless Steel Full Height Turnstile**

AVAX

P54 Stainless Steel Full Height Turnstile is ideal for places requiring high passing safety. One wing of the device is fixed and the other side of the device can be rotated from the floor to the ceiling with a turnstile mechanism makes impossible to penetrate or uncontrolled passes. In controlled passes, it prevents a second person passing at the same time by rotating one turn . It is resistant to brute force or acts of violence. Even if forced, it will never turn on thanks to the locked mode feature.

The turnstile has three illuminated position indicator. When the turnstile is ready for passing, the green arrow flashes continuously. When the passing is allowed, the green arrow lights up continuously. when the passing is finished, the red "X" sign lights up to show that the passing from opposite direction is forbidden.

#### **Advantages**

AVAX

Since there are 10 rows of arms extending from the top to the ground, there is no possibility of jump or leakage/ forbidden passing

Patented lubrication system minimizes the need for maintenance.

Arms with inner and outer parts are made of 304 quality stainless steel and are durable and long lasting.

It has high quality PCB and electronic components. Runs without being affected by environmental electro-magnetic noise

Since it can be mounted at four points on the ground, turnstile runs without shaking during the passes.

- Factories Prisons
- ✓ Dining Halls
- Airports
- Logistics Areas  $\checkmark$  Business centers  $\checkmark$  Academies
  - ✓ Gyms