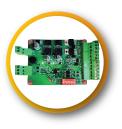

Arms with inner and outer parts are made of 304 quality stainless steel and are durable and long lasting.

It has high quality PCB and electronic components. Runs without being affected by environmental electro-magnetic noise