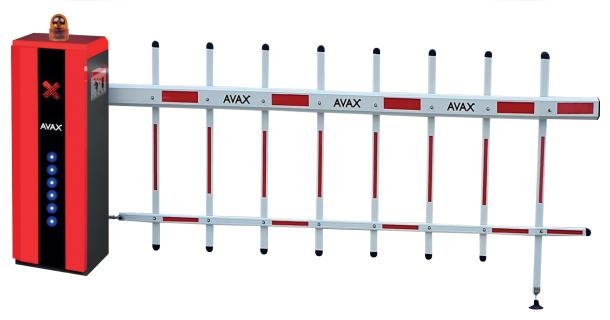

## MC5 FENCED CAR PARKING BARRIER SYSTEM

AVAX MC5 Fenced Car Parking Barrier System has a 5 meters arm length and its aluminum alloy body is coated with IP65 Electrostatic compression powder paint for easy use at outdoors. Under the parking barrier arm, fences are divided to prevent easy passing of pedestrians, bicycles, street animals and etc.

The arm length of 5 meters can be reduced in desired sizes. It is easy to understand that the passing is prohibited or possible by means of the LED indicators on it.In addition, The flasher lamp installed to the top side of it, illuminates with the movement of the arm to warn the passing people against possible work accidents.