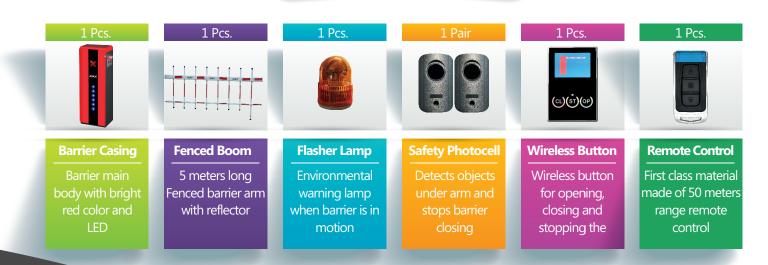

The arm length of 5 meters can be reduced in desired sizes. It is easy to understand that the passing is prohibited or possible by means of the LED indicators on it.In addition, The flasher lamp installed to the top side of it, illuminates with the movement of the arm to warn the passing people against possible work accidents.

It is possible to turn it on and off with the wireless button as well as to integrate and operate it with the remote control, HGS / OGS parking antennas and access control devices.

## **Highlights**

The fences placed on the arm are designed to prevent uncontrolled passing of pedestrians or animals. It is a safer solution compared to normal arms.

When there is an object that cuts the photocell under the barrier arm, thanks to photocells located on the barrier, the arm will not come down and will give no harm.

It can be used as a combination with vein, face recognition, fingerprint reading and card readers. This maximizes passing safety.

29 remote controllers can be defined to the internal control receiver. Metal body remote controls can control the barrier up to 50 meters away.